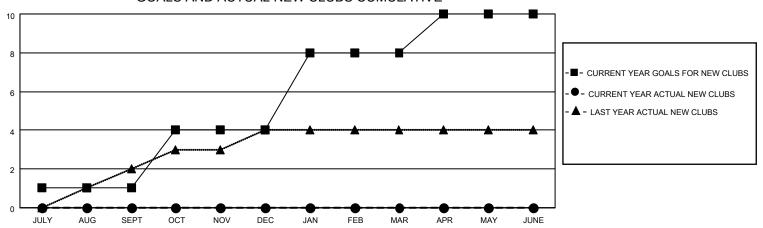

## GOALS AND ACTUAL NEW CLUBS CUMULATIVE

## MONTHLY MEMBERSHIP PROGRESS REPORT

LOCATION TEXAS District 2 T1 Results as of: 11/30/2021

| Clubs RESULTS FOR 2021-2022 |   |   |   | Members RESULTS FOR 2021-2022 |     |    |    |
|-----------------------------|---|---|---|-------------------------------|-----|----|----|
|                             |   |   |   |                               |     |    |    |
| JULY/AUG/SEPT               | 1 | 0 | 2 | JULY/AUG/SEPT                 | 50  | 48 | 62 |
| OCT/NOV/DEC                 | 3 | 0 | 0 | OCT/NOV/DEC                   | 40  | 40 | 18 |
| JAN/FEB/MAR                 | 4 | 0 | 0 | JAN/FEB/MAR                   | 200 | 0  | 0  |
| APR/MAY/JUNE                | 2 | 0 | 0 | APR/MAY/JUNE                  | 100 | 0  | 0  |