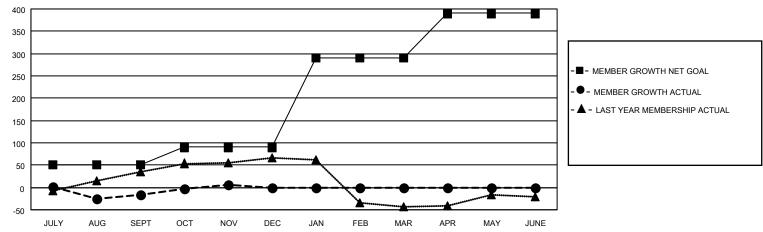

## GOALS AND ACTUAL MEMBERS CUMULATIVE

| DROPPED CLUBS: 2 |    | 11 CLUBS OF 34 ADDED 1 OR<br>MORE NEW MEMBERS | GENDER DISTRIBUTION             |                              |  |
|------------------|----|-----------------------------------------------|---------------------------------|------------------------------|--|
|                  |    |                                               | MALE<br>FEMALE                  | 732 (65.53%)<br>385 (34.47%) |  |
| DROPPED MEMBERS  |    |                                               | NON BINARY PREFER NOT TO ANSWER | 0 (0.00%)                    |  |
| DECEASED         | 5  |                                               | THE ENTION TO MOWER             | 0 (0.0070)                   |  |
| CLUB CANCELLED   | 42 | CLICK HERE FOR CUMULATIVE                     | TOTAL FAMILY UNIT MEMBERS       | ; 100                        |  |
| OTHER            | 33 | MEMBERSHIP DATA                               |                                 |                              |  |
| TOTAL            | 80 |                                               | FAMILY MEMBERS PAYING HAI       | LF DUES 50                   |  |

## MONTHLY MEMBERSHIP PROGRESS REPORT

LOCATION TEXAS District 2 T1 Results as of: 11/30/2021

| Clubs RESULTS FOR 2021-2022 |   |   |   | Members RESULTS FOR 2021-2022 |     |    |    |
|-----------------------------|---|---|---|-------------------------------|-----|----|----|
|                             |   |   |   |                               |     |    |    |
| JULY/AUG/SEPT               | 1 | 0 | 2 | JULY/AUG/SEPT                 | 50  | 48 | 62 |
| OCT/NOV/DEC                 | 3 | 0 | 0 | OCT/NOV/DEC                   | 40  | 40 | 18 |
| JAN/FEB/MAR                 | 4 | 0 | 0 | JAN/FEB/MAR                   | 200 | 0  | 0  |
| APR/MAY/JUNE                | 2 | 0 | 0 | APR/MAY/JUNE                  | 100 | 0  | 0  |